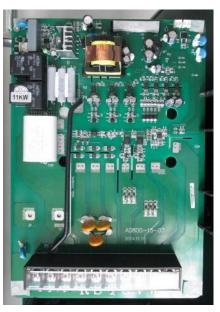

Pictures of electrical parts and inside parts of Ac drives.

AD100 mini power board

AD350 power board.

Infineon iGBT of AD350

Infineon ight of AD800

AD800 37kw VFD

Power board of AD800, 7.5kw

5.5kw power board of AD800's