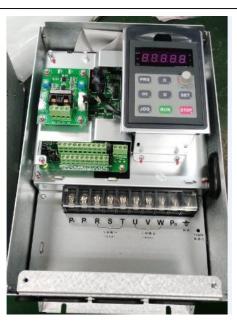

Pictures of electrical parts and inside parts of Ac drives.

AD100 mini power board

AD350 power board.

Infineon iGBT of AD350

Infineon ight of AD800

AD800 37kw VFD

Power board of AD800, 7.5kw

5.5kw power board of AD800's