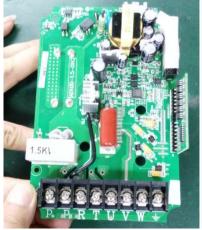

Pictures of electrical parts and inside parts of Ac drives.

AD100 mini power board

AD350 power board.

Infineon iGBT of AD350

Infineon ight of AD800

AD800 37kw VFD

Power board of AD800, 7.5kw

5.5kw power board of AD800's