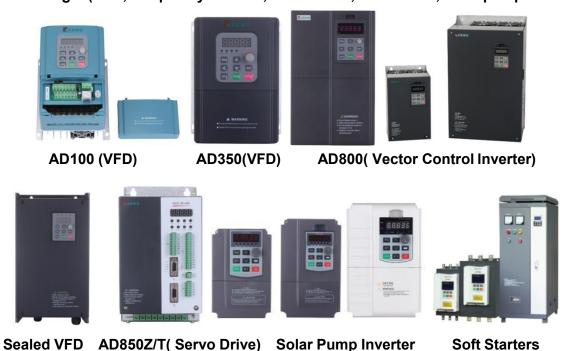

#### KEWO Products Range: (VSD, Frequency Inverter, Servo drive, soft starter, solar pump Inverter)

#### Specification:

Single phase, 220V, 0.4kw to 2.2kw. Three phase, 220V, 0.75kw to 75kw

Three phase, 380V/660V/1140V, 0.75 to 630kw.

Products range: AD100, AD350, AD800, AD800S, AD850Z, AD850T