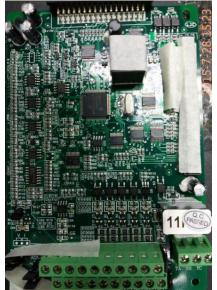

Pictures of electrical parts and inside parts of Ac drives.

AD100 mini power board

AD350 power board.

Infineon iGBT of AD350

Infineon ight of AD800

AD800 37kw VFD

Power board of AD800, 7.5kw

5.5kw power board of AD800's

132kw AD800 series VFD inside pictures

Electrical parts testing with automation fixtures. Every units of drive has tested with load before factory leaving

We promised offer No.1 quality of KEWO Drive with good quality components. High level brand Igbt, current sensor, and DSP... are good quality insurance.